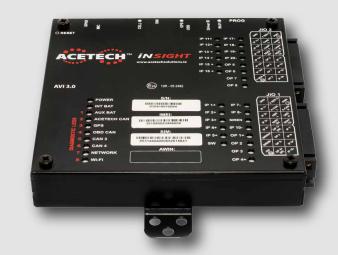

# **Hardware Specs**

#### **ACETECH™ CONTROL**

- Native CAN bus interface to chassis
- Reduced wiring by CAN bus multiplexing
- Telematics enabled
- IoT sensors equipped