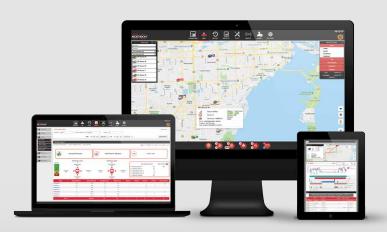

# ACETECH™ CONNECT

## **Remote Configuration**

#### **ACETECH™ CONNECT**

· Connected control system with remote diagnostic and configuration