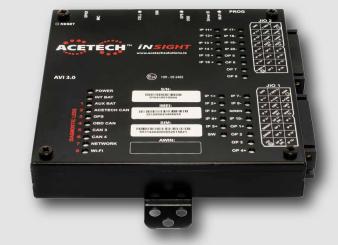

### **Hardware Specs**

# **ACETECH™ CONNECT**

- Native CAN bus interface to chassis
- Reduced wiring by CAN bus multiplexing
- Telematics enabled
- IoT sensors equipped