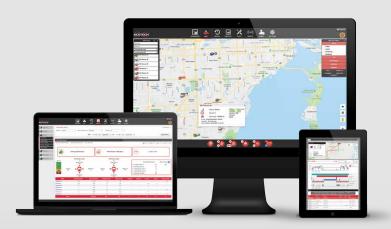

#### **ACETECH™ CONNECT**

• Connected control system with remote diagnostic and configuration

#### **ACETECH™ CONNECT Benefits:**

- Full Vehicle Connectivity
- Low Power Consumption
- Small Component Footprint
- Remotely Configurable
- Remote Diagnostics
- Predict future fleet requirements