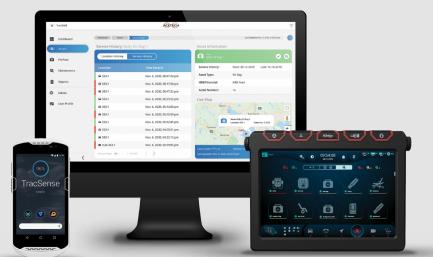

ACETECH<sup>™</sup> Asset Intelligence is a real-time vehicle-based asset tracking and compliance management system aimed at both vehicle crew and fleet managers alike. Lost and stolen equipment cost the industry millions each year.

**ACETECH™ Asset Intelligence** utilises RFID tags attached to assets, helping to prevent loss and theft of valuable equipment while assisting you with your important asset management, location, maintenance and purchasing decisions.

#### **ACETECH Asset Intelligence**

• TracSENSE application uses RFID to provide critical real-time feedback on your assets and pre-packs.

#### In the vehicle

- An RFID tracking system that helps prevent theft to ensure your vehicle is always equipped and compliant.
- Can integrate with **ACETECH<sup>™</sup> TOUCH** products and/or Switch Panels to provide missing asset alerts and live asset status.

#### In the storeroom

 Asset Intelligence is an intelligent inventory management system that helps you order, track and control stock in your warehouse and stockroom.