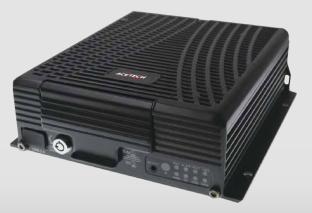

#### **Features / Technical Specifications**

- · Remotely View Live Footage, Replay or Download Videos
- Easy to Use Software
- Accessible on Desktop, Tablet or Mobile Device
- Forward and Rear, Side Mounted and In-Cab Camera **Options**
- Footage: High Definition
- 4 Channel and 8 Channel Options
- Standard 1TB of data or upgrade to 2TB storage.
- Dimensions: 192mm x 184mm x 61 mm
- Voltage: 8-36V