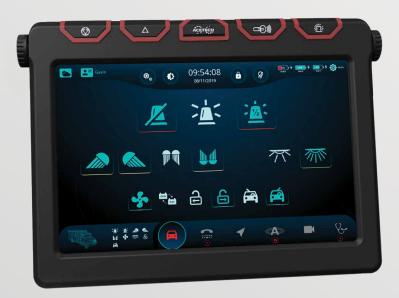

## **Product Description:**

The ACETECH™ TOUCH 10 Pro is an innovative touchscreen monitor for emergency service vehicles. It is designed to provide emergency service drivers with full control of the vehicle and its equipment from the comfort of the cab; making your crews jobs safer, easier and more enjoyable. This feature-rich device comes with a ruggedised interface featuring tactile buttons in addition to its generous 10.1" touch display.

#### **Product Features:**

- Touchscreen technology coupled with tactile feedback switches
- Full vehicle overview
- Safety controls
- Advanced CAD navigation maps
- Battery monitoring and diagnostics
- Driver feedback and scoring
- Third party software access
- Windows system platform
- RFiD equipment tracking compatible
- Driver entertainment

## **Product Benefits:**

- Control: Stay in control of your vehicle and its auxiliary equipment at all times, with the simple touch of a screen or button.
- Information: Access navigation maps, journey information, equipment tracking and passenger data all from one unit.
- Stylish: This compact device is ultra-lightweight, with a durable enclosure, that integrates multiple devices into one unit.